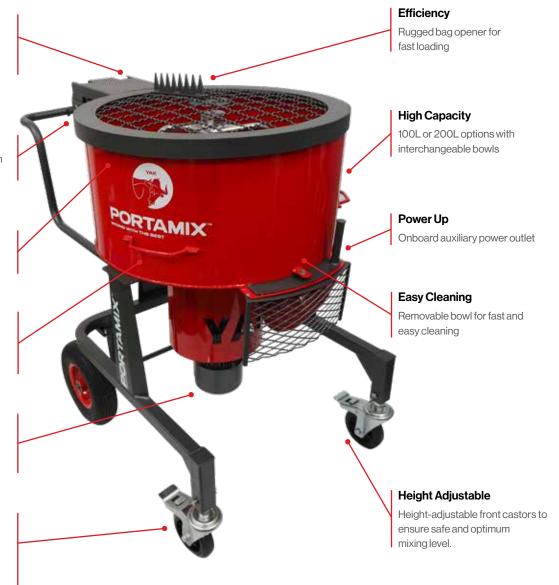

#### 360 Dust Control

Integrated 360° dust ring for optimized dust control when mixing.

#### Safety First

Trip switch stops the motor when lifting the grill lid.

#### Swap It Over

Interchangeable bowls – switch between 100L & 200L.

# **FEATURES**

**Easy Transport** 

Large, dual rubberized castors at the top of the machine allow for easy loading /unloading from truck deck.

360° Dust Control

Reduce harmful dusts to a minimum with the integrated 50mm dust port and 360°, full rim dust ring.

**Powerful Drive** 

Low-noise motor with heavy-duty gearbox and large spindle for effortless material mixing.

Power On-board

Auxiliary power outlet for plugging in the vacuum for dust control

# Safety First!

Dual safety feature with a motor trip when the lid is opened and a large emergency STOP button.

Swap & Clean

5 large bolts for fast and easy removal of the mixing bowl for cleaning or switching sizes.