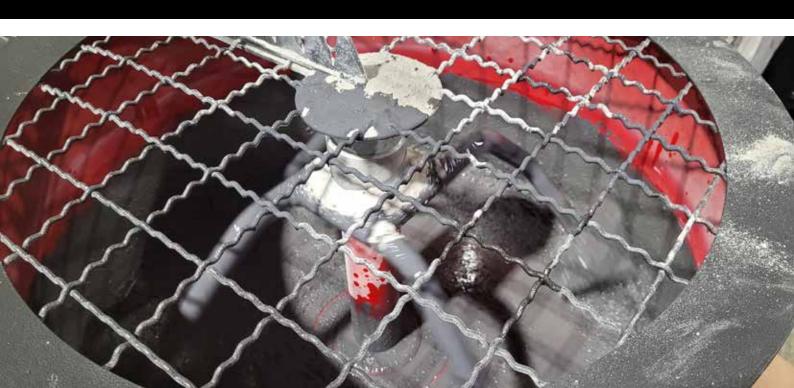

#### 360 Dust Control

Integrated 360° dust ring for optimized dust control when mixing.

# **FEATURES**

**Easy Transport** 

Large, dual rubberized castors at the top of the machine allow for easy loading /unloading from truck deck.

360° Dust Control

Reduce harmful dusts to a minimum with the integrated 50mm dust port and 360°, full rim dust ring.