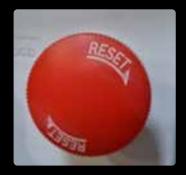

#### Safety First

Trip switch stops the motor when lifting the grill lid.

# Safety First!

Dual safety feature with a motor trip when the lid is opened and a large emergency STOP button.

Swap & Clean

5 large bolts for fast and easy removal of the mixing bowl for cleaning or switching sizes.