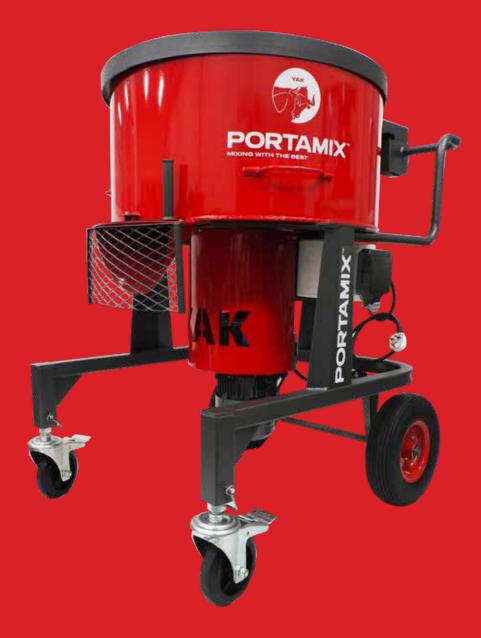

# YAK FORCED ACTION MIXER

**MIXING WITH THE BEST** 

## **KEY FEATURES**

- | Mixes and dispensers resin-bound materials with quiet ease and efficiency
- Handles a wide range of construction compounds
- | Easy operation by one person
- Reduces time, effort, and labor costs
- Thorough mixing, blending, and dispensing without the mess
- Dust control supplied as standard to minimize dust hazards while mixing
- Easy-cleaning function with removable bowl