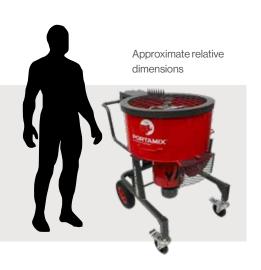

# YAK SPECIFICATIONS AND SELECTOR GUIDE

| Description          | Yak Mixer 200L          |              | Yak Mixer 100L          |              |
|----------------------|-------------------------|--------------|-------------------------|--------------|
| Order Code           | PYM20018                | PYM20018-110 | PYM10018                | PYM10018-110 |
| Watts                | 1800                    | 1800         | 1800                    | 1800         |
| Volts                | 230-240                 | 110          | 230-240                 | 110          |
| RPM (No load)        | 32                      | 32           | 32                      | 32           |
| <b>Bowl Capacity</b> | 250 Liters / 66 Gallons |              | 110 Liters / 29 Gallons |              |
| Mix Capacity         | 214 Liters / 56 Gallons |              | 90 Liters / 24 Gallons  |              |
| Weight               | 146kg / 322lbs          |              | 64kg / 141lbs           |              |
| Width                | 1150mm / 46in           |              | 780mm/30in              |              |
| Depth                | 1380mm / 55in           |              | 1180mm / 47in           |              |
| Height               | 1360mm 54in             |              | 1250mm / 50in           |              |