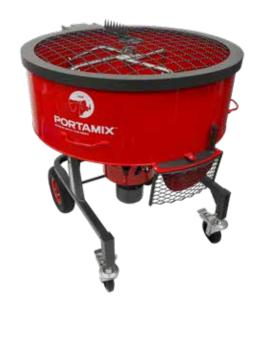

# YAK FORCED ACTION MIXER

**MIXING WITH THE BEST** 

## **KEY FEATURES**

- | Mixes and dispensers resin-bound materials with quiet ease and efficiency
- Handles a wide range of construction compounds
- | Easy operation by one person
- Reduces time, effort, and labor costs
- Thorough mixing, blending, and dispensing without the mess
- Dust control supplied as standard to minimize dust hazards while mixing
- Easy-cleaning function with removable bowl

# YAK SPECIFICATIONS AND SELECTOR GUIDE

| Description          | Yak Mixer 200L          |              | Yak Mixer 100L          |              |
|----------------------|-------------------------|--------------|-------------------------|--------------|
| Order Code           | PYM20018                | PYM20018-110 | PYM10018                | PYM10018-110 |
| Watts                | 1800                    | 1800         | 1800                    | 1800         |
| Volts                | 230-240                 | 110          | 230-240                 | 110          |
| RPM (No load)        | 32                      | 32           | 32                      | 32           |
| <b>Bowl Capacity</b> | 250 Liters / 66 Gallons |              | 110 Liters / 29 Gallons |              |
| Mix Capacity         | 214 Liters / 56 Gallons |              | 90 Liters / 24 Gallons  |              |
| Weight               | 146kg / 322lbs          |              | 64kg / 141lbs           |              |
| Width                | 1150mm / 46in           |              | 780mm/30in              |              |
| Depth                | 1380mm / 55in           |              | 1180mm / 47in           |              |
| Height               | 1360mm 54in             |              | 1250mm / 50in           |              |