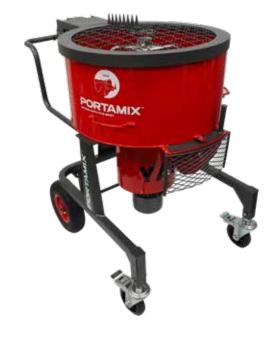

# YAK FORCED ACTION MIXER

**MIXING WITH THE BEST** 

## **KEY FEATURES**

- | Mixes and dispensers resin-bound materials with quiet ease and efficiency
- Handles a wide range of construction compounds
- | Easy operation by one person
- Reduces time, effort, and labor costs
- Thorough mixing, blending, and dispensing without the mess
- Dust control supplied as standard to minimize dust hazards while mixing
- Easy-cleaning function with removable bowl

# YAK SPECIFICATIONS AND SELECTOR GUIDE

| Description          | Yak Mixer 200L          |              | Yak Mixer 100L          |              |
|----------------------|-------------------------|--------------|-------------------------|--------------|
| Order Code           | PYM20018                | PYM20018-110 | PYM10018                | PYM10018-110 |
| Watts                | 1800                    | 1800         | 1800                    | 1800         |
| Volts                | 230-240                 | 110          | 230-240                 | 110          |
| RPM (No load)        | 32                      | 32           | 32                      | 32           |
| <b>Bowl Capacity</b> | 250 Liters / 66 Gallons |              | 110 Liters / 29 Gallons |              |
| Mix Capacity         | 214 Liters / 56 Gallons |              | 90 Liters / 24 Gallons  |              |
| Weight               | 146kg / 322lbs          |              | 64kg / 141lbs           |              |
| Width                | 1150mm / 46in           |              | 780mm/30in              |              |
| Depth                | 1380mm / 55in           |              | 1180mm / 47in           |              |
| Height               | 1360mm 54in             |              | 1250mm / 50in           |              |