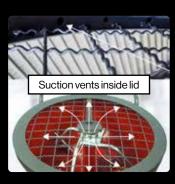

#### 360 Dust Control

Integrated 360° dust ring for optimized dust control when mixing.

# **FEATURES**

**Easy Transport** 

Large, dual rubberized castors at the top of the machine allow for easy loading /unloading from truck deck.

360° Dust Control

Reduce harmful dusts to a minimum with the integrated 50mm dust port and 360°, full rim dust ring.